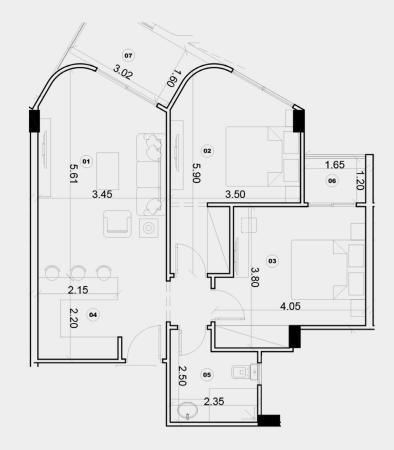

#### 2 Bedroom Typical Area 107 $m^2$

| NO. | Rooms        | Dimensions (m) | NO. | Rooms                                                                 | Dimensions (m) |
|-----|--------------|----------------|-----|-----------------------------------------------------------------------|----------------|
| 01  | Living Room  | 5.61 x 3.45    | 05  | Toilet                                                                | 2.50 x 2.35    |
| 02  | Bedroom (01) | 5.90 x 3.50    | 06  | Terrace                                                               | 1.65 x 1.20    |
| 03  | Bedroom (02) | 4.05 x 3.80    |     | Terrace                                                               | 3.02 x 1.60    |
| 04  | Open Kitchen | 2.15 x 2.20    | 07  | Note :- Terrace dimensions may be<br>variable according to floor plan |                |