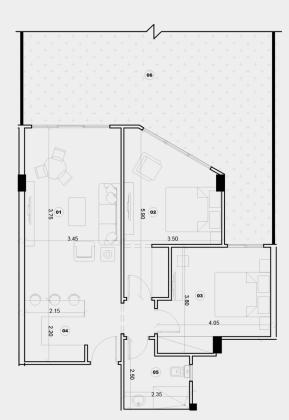

#### 2 Bedroom Ground Area $104 \, m^2$

| NO. | Rooms        | Dimensions (m) | ١ | NO. | Rooms  | Dimensions (m)  |
|-----|--------------|----------------|---|-----|--------|-----------------|
| 01  | Living Room  | 3.75 x 3.45    |   | 05  | Toilet | 2.50 x 2.35     |
| 02  | Bedroom (01) | 5.90 x 3.50    |   | 06  | garden | According to LS |
| 03  | Bedroom (02) | 4.05 x 3.80    |   |     |        |                 |
| 04  | Open Kitchen | 2.20 x 2.15    |   |     |        |                 |