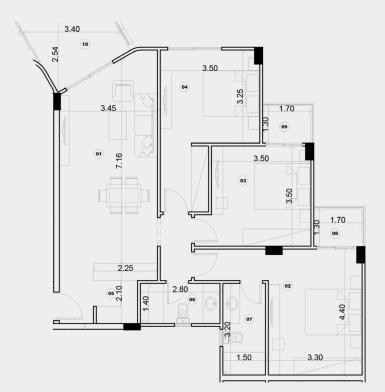

#### 3 Bedroom Typical Area 157 m<sup>2</sup>

| NO. | Rooms        | Dimensions (m) | NO. | Rooms               |
|-----|--------------|----------------|-----|---------------------|
| 01  | Living Room  | 6.10 x 3.45    | 07  | Toilet              |
| 02  | Bedroom (01) | 4.16 x 3.50    | 08  | Terrace             |
| 03  | Bedroom (02) | 4.10 x 3.80    | 09  | Terrace             |
| 04  | Bedroom (03) | 3.50 x 3.20    |     | Terrace             |
| 05  | Open Kitchen | 2.40 x 2.25    | 10  | Note :- Terrace dim |
| 06  | Toilet       | 1.95 x 1.10    |     | variable according  |

| NO. | Rooms                                                                 | Dimensions (m) |  |
|-----|-----------------------------------------------------------------------|----------------|--|
| 07  | Toilet                                                                | 3.05 x 1.50    |  |
| 08  | Terrace                                                               | 1.70 x 1.30    |  |
| 09  | Terrace                                                               | 1.70 x 1.30    |  |
|     | Terrace                                                               | 3.40 x 2.54    |  |
| 10  | Note :- Terrace dimensions may be<br>variable according to floor plan |                |  |