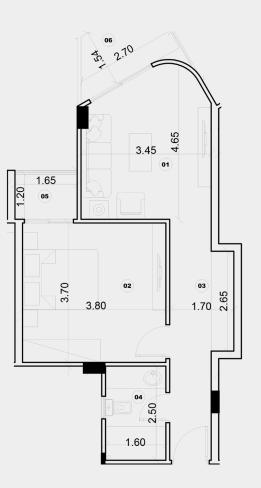

#### 1 Bedroom Typical Area 75 m<sup>2</sup>

| NO. | Rooms        | Dimensions (m) | NO. | Rooms   | Dimensions (m) |
|-----|--------------|----------------|-----|---------|----------------|
| 01  | Living Room  | 4.65 x 3.45    | 04  | Toilet  | 2.50 x 1.60    |
| 02  | Bedroom      | 3.80 x 3.70    | 05  | Terrace | 1.65 x 1.20    |
| 03  | Open Kitchen | 2.65 x 1.70    |     | Terrace | 2.70 x 1.54    |
|     |              |                |     |         |                |