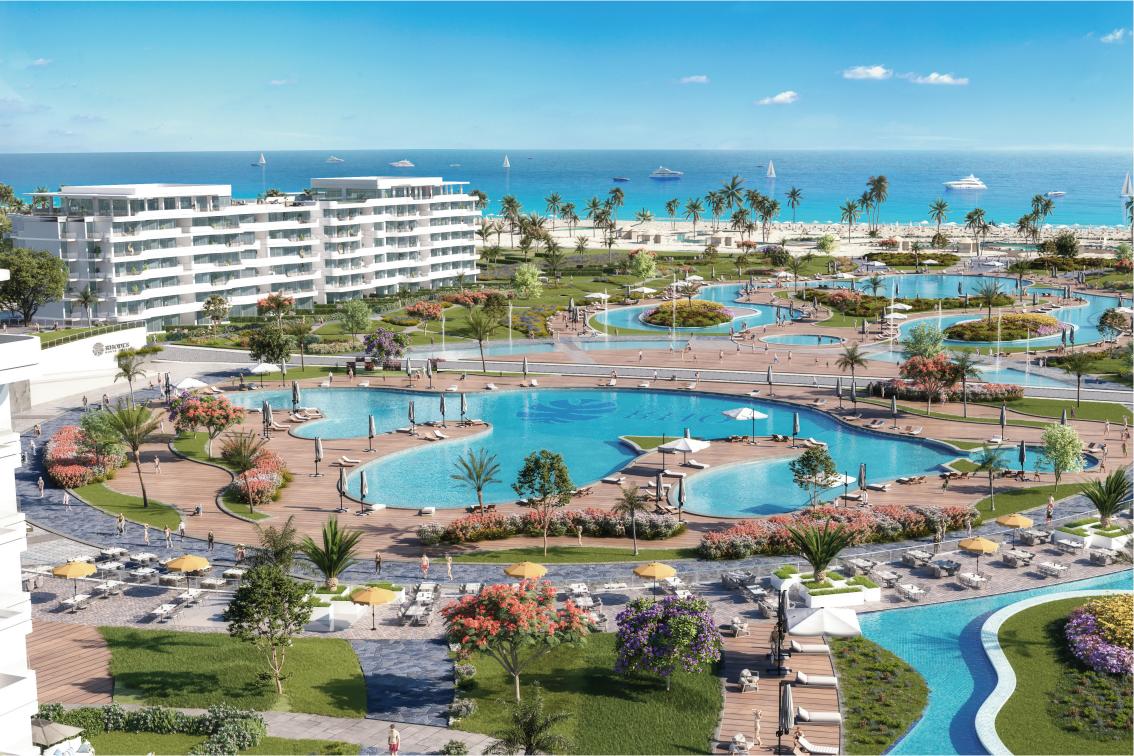

The project area was divided into landscapes, swimming pools, lakes, and various facilities to enhance your whole summer experience.

Our services & facilities

Your ultimate summer experience

15 Swimming pools

As summer and swimming pools are two sides of the same coin, we have ensured that everyone would have the chance to enjoy the summer with 15 various swimming pools with different areas, starting with a 5500 - meter pool as the main one.

Aqua park

An amusement water park is allocated on an area of 40,000 m2, where fun has no limits.

Crystal lagoons & Water lakes

Providing the most joy, we have brought you a Crystal lagoons to enjoy.

At Rhodes North Coast, you will enjoy the sea view. Side by side, the different water lakes.