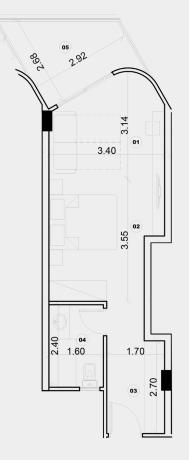

#### 1 Bedroom Ground Area 67 m<sup>2</sup>

| NO.  | Rooms        | Dimensions (m) | NO. | Rooms  | Dimensions (m)  |
|------|--------------|----------------|-----|--------|-----------------|
| 01   | Living Room  | 5.55 x 3.45    | •   | Toilet | 2.15 x 1.60     |
| 02   | Bedroom      | 3.80 x 3.45    |     | garden | According to LS |
| (63) | Open Kitchen | 2.86 x 1.70    |     |        |                 |