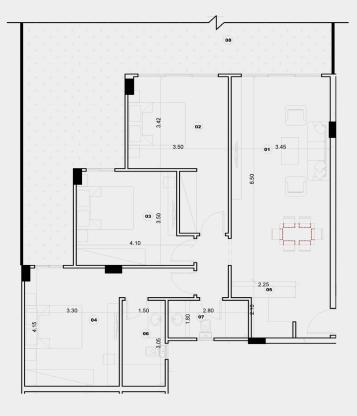

#### 3 Bedroom Ground Area 145 $m^2$

| NO. | Rooms        | Dimensions (m) | NO. | Rooms  | Dimensions (m)  |
|-----|--------------|----------------|-----|--------|-----------------|
| 01  | Living Room  | 6.50 x 3.45    | 06  | Toilet | 3.05 x 1.50     |
| 02  | Bedroom (01) | 3.50 x 3.42    | 07  | Toilet | 1.80 x 2.80     |
| 03  | Bedroom (02) | 4.10 x 3.50    | 08  | garden | According to LS |
| 04  | Bedroom (03) | 4.15 x 3.30    |     |        |                 |
| 05  | Open Kitchen | 2.10 x 2.25    |     |        |                 |