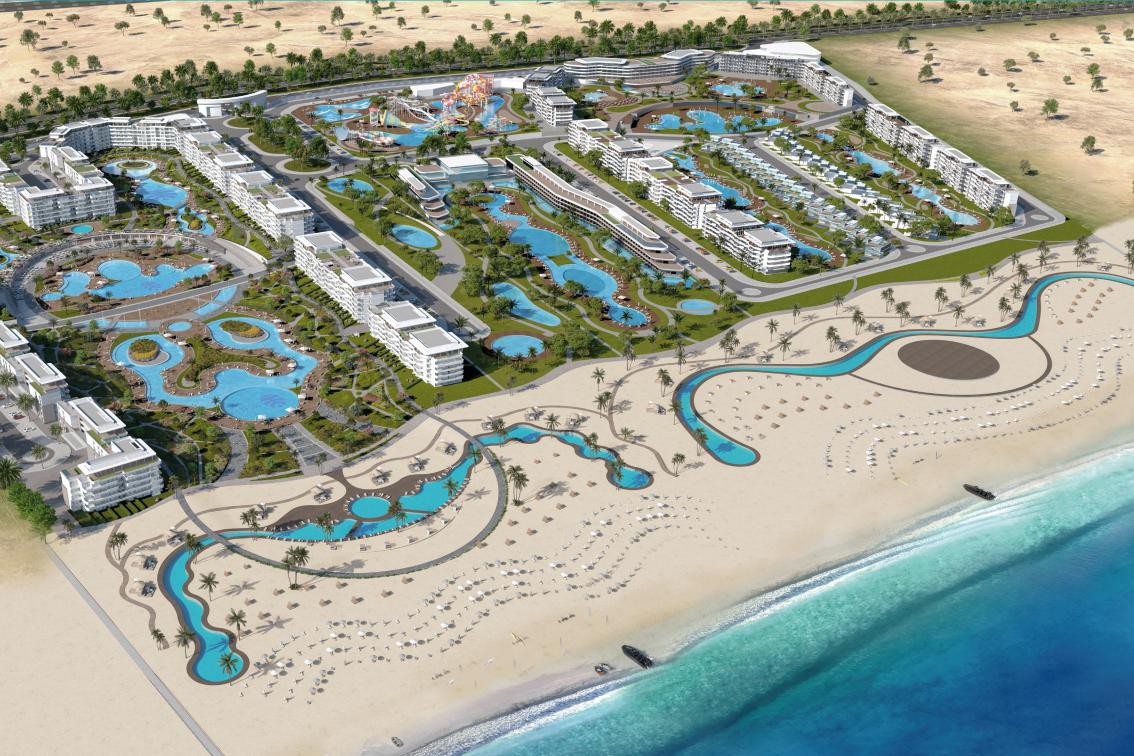

The project area was divided into landscapes, swimming pools, lakes, and various facilities to enhance your whole summer experience.

Our services & facilities

Your ultimate summer experience

15 Swimming pools

As summer and swimming pools are two sides of the same coin, we have ensured that everyone would have the chance to enjoy the summer with 15 various swimming pools with different areas, starting with a 5500 - meter pool as the main one.

Aqua park

An amusement water park is allocated on an area of 40,000 m2, where fun has no limits.

Crystal lagoons & Water lakes

Providing the most joy, we have brought you a Crystal lagoons to enjoy.

At Rhodes North Coast, you will enjoy the sea view. Side by side, the different water lakes.

Experiencing the charm of the sea through various water activities and adventures will be your new adrenaline provider.

An artificial waves area is made for you.

Three dancing fountains

One is fun. Two is more fun. Three is the funniest.

Aqua park

An amusement water park is allocated on an area of 40,000 m2, where fun has no limits.

Party lounge

Whenever you wanna party, the party lounge is your destination.

Watch the latest movies while enjoying your summer at Rhodes North Coast.

Restaurants & coffee shops complex

The destination for your favorite outings. Whether you want a dine-in or fast food restaurant,whether you are looking for a coffee shop or searchingfor a cup of coffee, Our complex is your destination.

Fully integrated mall

All your daily essentials and needs will be easily found in our Mall.

Gym, spa, & social club

Socializing and keeping your healthy daily routine is essential. At Rhodes North Coast, you won't miss that.

Hotel and hotel-like hospitality

Five stars hotel, including 400 rooms under he management of Marriott international group

Fully integrated services

Master Layout