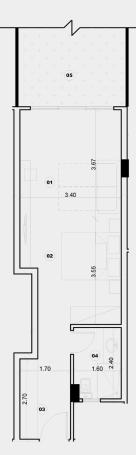

### Studio Ground Area 56 m<sup>2</sup>

| NO. | Rooms        | Dimensions (m) | NO. | Rooms  |
|-----|--------------|----------------|-----|--------|
| 01  | Living Room  | 3.67 x 3.40    | 04  | Toilet |
| 02  | Bedroom      | 3.55 x 3.40    | 05  | Garden |
| 03  | Open Kitchen | 2.70 x 1.70    |     |        |

Dimensions (m) 2.40 x 1.60 According to LS