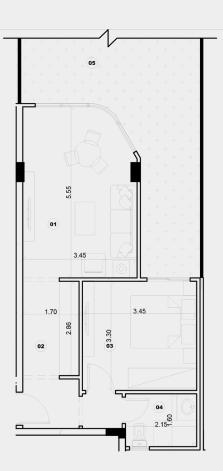

#### Studio Typical Area 60 m<sup>2</sup>

| NO.  | Rooms        | Dimensions (m) | NO. | Rooms  | Dimensions (m)  |
|------|--------------|----------------|-----|--------|-----------------|
|      | Living Room  | 5.55 x 3.45    | •   | Toilet | 2.15 x 1.60     |
| 02   | Bedroom      | 3.80 x 3.45    |     | garden | According to LS |
| (83) | Open Kitchen | 2.86 x 1.70    |     |        |                 |